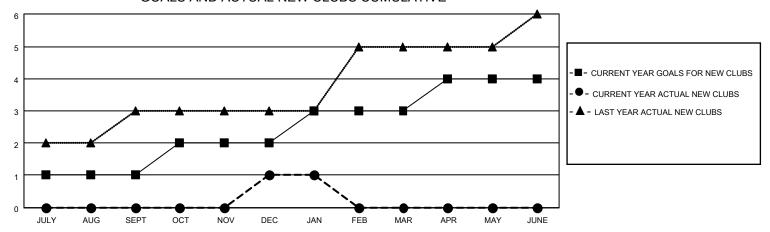

### GOALS AND ACTUAL NEW CLUBS CUMULATIVE

## District 308 A1

| Clubs         |               |             |               | Members               |                        |                         |                                                    |  |
|---------------|---------------|-------------|---------------|-----------------------|------------------------|-------------------------|----------------------------------------------------|--|
|               | RESULTS FOR   | R 2020-2021 |               | RESULTS FOR 2020-2021 |                        |                         |                                                    |  |
| QUARTER       | NEW CLUB GOAL | NEW CLUBS   | DROPPED CLUBS | QUARTER MEME          | BER GROWTH NET<br>GOAL | MEMBER GROWTH<br>ACTUAL | DROPPED<br>MEMBERS ACTUAL<br>(including transfers) |  |
| JULY/AUG/SEPT | 1             | 0           | 2             | JULY/AUG/SEPT         | 25                     | 93                      | 72                                                 |  |
| OCT/NOV/DEC   | 1             | 1           | 1             | OCT/NOV/DEC           | 30                     | 59                      | 69                                                 |  |
| JAN/FEB/MAR   | 1             | 0           | 0             | JAN/FEB/MAR           | 30                     | 28                      | 6                                                  |  |
| APR/MAY/JUNE  | 1             | 0           | 0             | APR/MAY/JUNE          | 20                     | 0                       | 0                                                  |  |