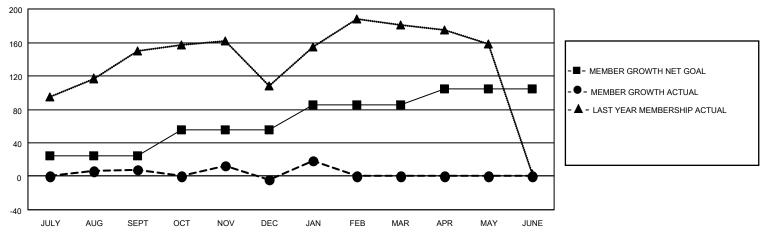

### GOALS AND ACTUAL MEMBERS CUMULATIVE

| DROPPED CLUBS: 3           |     | 34 CLUBS OF 96 ADDED 1 OR MORE<br>NEW MEMBERS | GENDER DISTRIBUTION  MALE 1,360 (56.43%) |                |     |
|----------------------------|-----|-----------------------------------------------|------------------------------------------|----------------|-----|
| DROPPED MEMBERS            |     |                                               | FEMALE                                   | 1,050 (43.57%) |     |
| DECEASED                   | 4   | CLICK HERE FOR CUMULATIVE                     | TOTAL FAMILY UNIT MEMBERS                |                | 282 |
| CLUB CANCELLED 0 OTHER 143 |     | MEMBERSHIP DATA                               | FAMILY MEMBERS PAYING HALF               |                | 158 |
|                            |     |                                               |                                          |                | 136 |
| TOTAL                      | 147 |                                               |                                          |                |     |

## District 308 A1

| Clubs         |               |             |               | Members               |                        |                         |                                                    |  |
|---------------|---------------|-------------|---------------|-----------------------|------------------------|-------------------------|----------------------------------------------------|--|
|               | RESULTS FOR   | R 2020-2021 |               | RESULTS FOR 2020-2021 |                        |                         |                                                    |  |
| QUARTER       | NEW CLUB GOAL | NEW CLUBS   | DROPPED CLUBS | QUARTER MEME          | BER GROWTH NET<br>GOAL | MEMBER GROWTH<br>ACTUAL | DROPPED<br>MEMBERS ACTUAL<br>(including transfers) |  |
| JULY/AUG/SEPT | 1             | 0           | 2             | JULY/AUG/SEPT         | 25                     | 93                      | 72                                                 |  |
| OCT/NOV/DEC   | 1             | 1           | 1             | OCT/NOV/DEC           | 30                     | 59                      | 69                                                 |  |
| JAN/FEB/MAR   | 1             | 0           | 0             | JAN/FEB/MAR           | 30                     | 28                      | 6                                                  |  |
| APR/MAY/JUNE  | 1             | 0           | 0             | APR/MAY/JUNE          | 20                     | 0                       | 0                                                  |  |